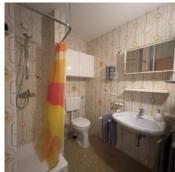

#### apartment/1 bedroom/shower, bath tub,WC

Our 4 person apartments feature: 1 bedroom, 1 livingroom with double sofa sleeper, nice dining area, bath, WC, TV-Sat, kitchen, balcony. final cleaningfee, linen and towels will be charged seperatly