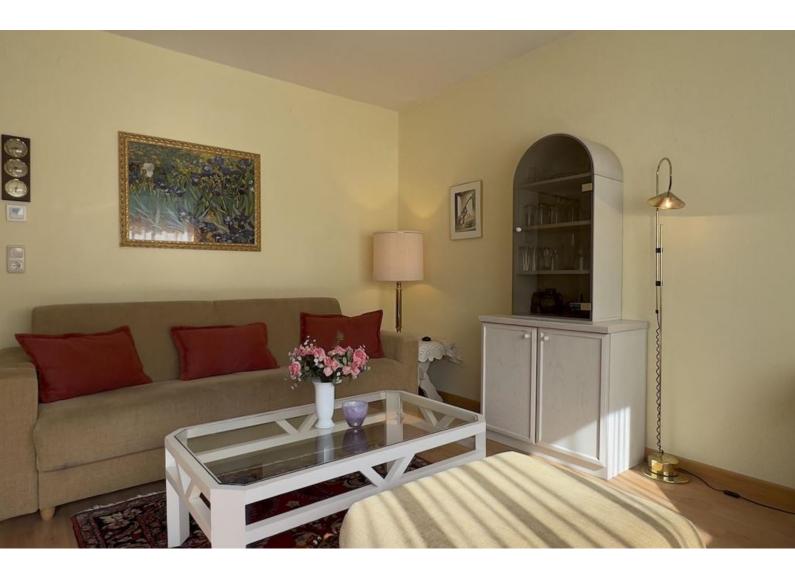

#### apartment/1 bedroom/shower, bath tub,WC

Our 4 person apartments feature: 1 bedroom, 1 livingroom with double sofa sleeper, nice dining area, bath, WC, TV-Sat, kitchen, balcony. final cleaningfee, linen and towels will be charged seperatly

1-4 Personen · 1 Bedrooms · 60 m<sup>2</sup>