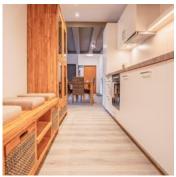

#### Apartment, shower, 1 bed room

Our apartment is located on the 3rd floor and features a bedroom with a double bed and a bunk bed, a living/dining room with a pull-out sofa bed for up to 2 people, a bathroom with a shower and toilet...