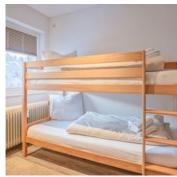

#### Apartment, shower, 1 bed room

Our apartment is located on the 3rd floor and features a bedroom with a double bed and a bunk bed, a living/dining room with a pull-out sofa bed for up to 2 people, a bathroom with a shower and toilet...