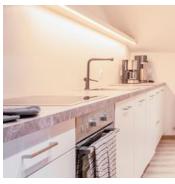

#### Apartment, shower, 1 bed room

Our apartment is located on the 3rd floor and features a bedroom with a double bed and a bunk bed, a living/dining room with a pull-out sofa bed for up to 2 people, a bathroom with a shower and toilet...