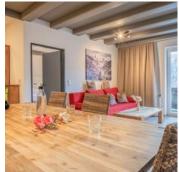

#### Apartment, shower, 1 bed room

Our apartment is located on the 3rd floor and features a bedroom with a double bed and a bunk bed, a living/dining room with a pull-out sofa bed for up to 2 people, a bathroom with a shower and toilet...