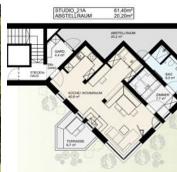

### Studio 21a

### holiday apartment in Hopfgarten im Brixental

Studio 21a is located just a few steps from the gondola lift and the village centre.

In the immediate vicinity is the ski meadow, a sports shop, bike and ski hire, an inn and cosy bars, as well as a hotel with the possibility of booking wellness and swimming pool (incl. 50 metre sports pool).