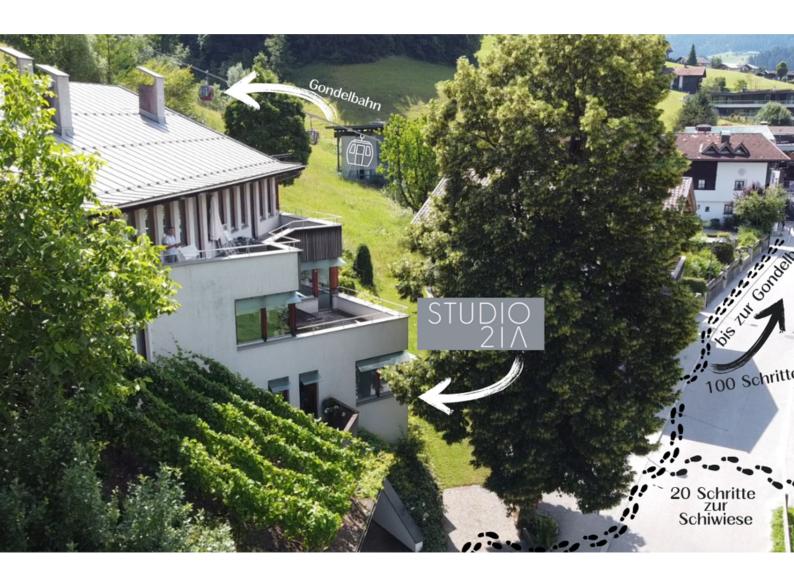

### holiday apartment in Hopfgarten im Brixental

Studio 21a is located just a few steps from the gondola lift and the village centre.

In the immediate vicinity is the ski meadow, a sports shop, bike and ski hire, an inn and cosy bars, as well as a hotel with the possibility of booking wellness and swimming pool (incl. 50 metre sports pool).

A bakery, laundry, drugstore, doctor, dentist, pharmacy, grocery shop and many inviting restaurants and cafés are less than a 3-minute walk away.

There is a car park directly in front of the house - it is also easy to get here by train. The Hopfgarten Berglift railway station is just a few minutes' walk from the house. In addition, the Hohe Salve Guest Card allows you to travel from Wörgl free of charge - you also receive numerous other inclusive services.

on the hiking path · central location · right on the bike path · right on the slope