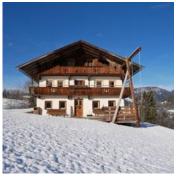

# Ferienhaus in Hopfgarten im Brixental

The beautiful Platzhof is situated in a secluded location on a magnificent panoramic site. In front of the door, the "sky swing" awaits children and adults alike. If you swing on it, you will feel like you are floating in the sky. The farmhouse was lovingly renovated two years ago.

On the 1st floor there are 3 bedrooms, 1 twin room and 2 double rooms. There are two bathrooms in the house, one on the ground floor and one on the 1st floor, each with a washbasin, WC and shower. From the quaint hallway you can access the balcony, which extends almost all the way around the house. On the ground floor there is also a practical storage room where you can stow away mountain bikes, skis, ...