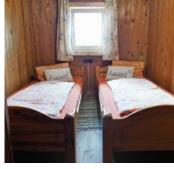

On the 1st floor there are 3 bedrooms, 1 twin room and 2 double rooms. There are two bathrooms in the house, one on the ground floor and one on the 1st floor, each with a washbasin, WC and shower. From the quaint hallway you can access the balcony, which extends almost all the way around the house. On the ground floor there is also a practical storage room where you can stow away mountain bikes, skis, ...

#### Holiday home, shower and bath, toilet, 3 bed rooms

Room 1: Large room with double bed, view of the Hohe Salve with 2 bedside cabinets, 1 wardrobe and 1 table with chairs. Room 2: Room with double bed, view of the Markbachjoch with 2 bedside cabinets,...