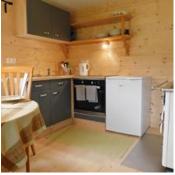

The small but well-equipped kitchen has an electric cooker for cooking and baking and also a wood-burning cooker that guarantees cosy warmth on colder days. The living room is particularly cosy. There you will find a Swedish stove, which accompanies game evenings or fine get-togethers with crackling.