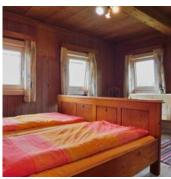

On the 1st floor there are 3 bedrooms, 1 twin room and 2 double rooms. There are two bathrooms in the house, one on the ground floor and one on the 1st floor, each with a washbasin, WC and shower. From the quaint hallway you can access the balcony, which extends almost all the way around the house. On the ground floor there is also a practical storage room where you can stow away mountain bikes, skis, ...

#### Holiday home, shower and bath, toilet, 3 bed rooms

Room 1: Large room with double bed, view of the Hohe Salve with 2 bedside cabinets, 1 wardrobe and 1 table with chairs. Room 2: Room with double bed, view of the Markbachjoch with 2 bedside cabinets,...