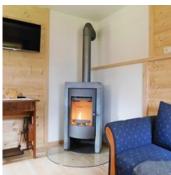

The small but well-equipped kitchen has an electric cooker for cooking and baking and also a wood-burning cooker that guarantees cosy warmth on colder days. The living room is particularly cosy. There you will find a Swedish stove, which accompanies game evenings or fine get-togethers with crackling.