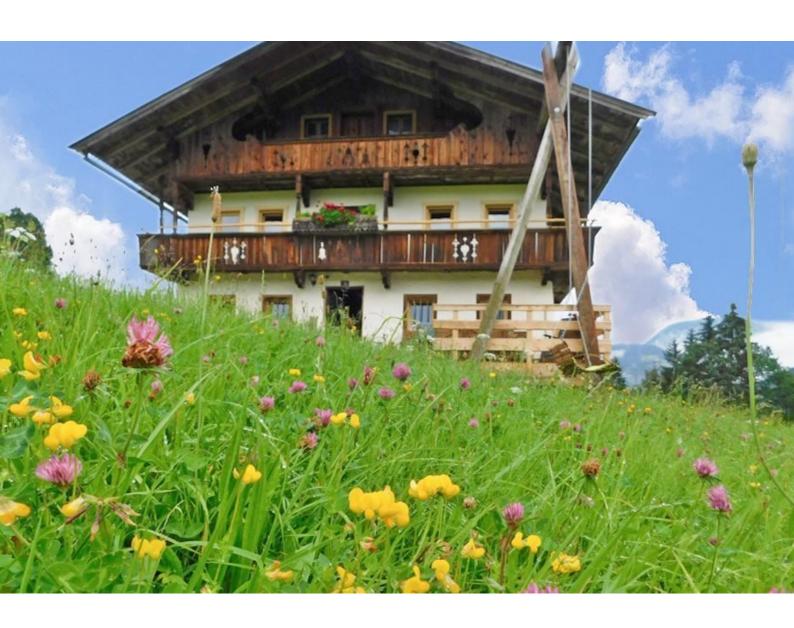

# Ferienhaus in Hopfgarten im Brixental

The beautiful Platzhof is situated in a secluded location on a magnificent panoramic site. In front of the door, the "sky swing" awaits children and adults alike. If you swing on it, you will feel like you are floating in the sky. The farmhouse was lovingly renovated two years ago.

On the 1st floor there are 3 bedrooms, 1 twin room and 2 double rooms. There are two bathrooms in the house, one on the ground floor and one on the 1st floor, each with a washbasin, WC and shower. From the quaint hallway you can access the balcony, which extends almost all the way around the house. On the ground floor there is also a practical storage room where you can stow away mountain bikes, skis, ...