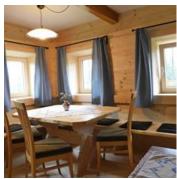

The small but well-equipped kitchen has an electric cooker for cooking and baking and also a wood-burning cooker that guarantees cosy warmth on colder days. The living room is particularly cosy. There you will find a Swedish stove, which accompanies game evenings or fine get-togethers with crackling.