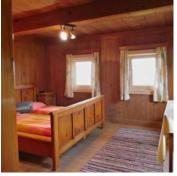

On the 1st floor there are 3 bedrooms, 1 twin room and 2 double rooms. There are two bathrooms in the house, one on the ground floor and one on the 1st floor, each with a washbasin, WC and shower. From the quaint hallway you can access the balcony, which extends almost all the way around the house. On the ground floor there is also a practical storage room where you can stow away mountain bikes, skis, ...

#### Holiday home, shower and bath, toilet, 3 bed rooms

Room 1: Large room with double bed, view of the Hohe Salve with 2 bedside cabinets, 1 wardrobe and 1 table with chairs. Room 2: Room with double bed, view of the Markbachjoch with 2 bedside cabinets,...