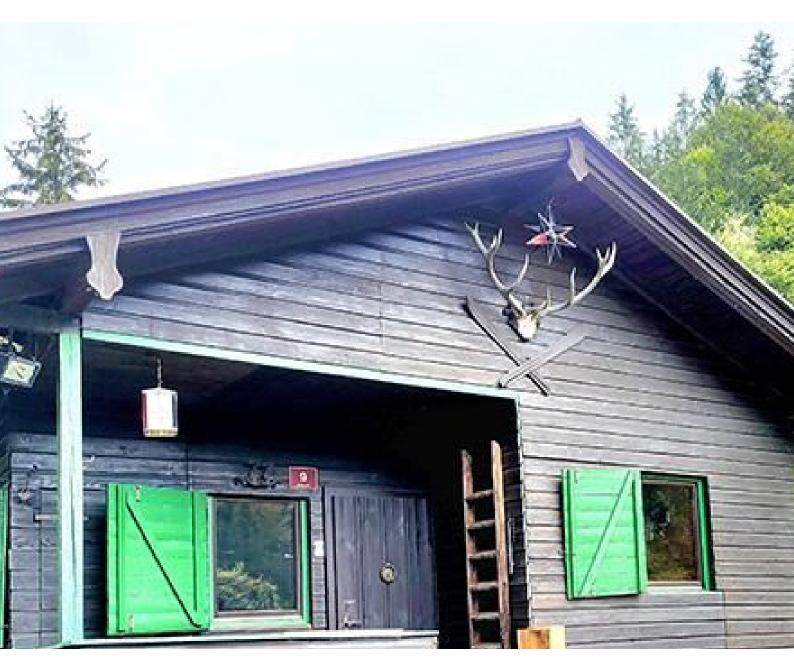

# Hütte "Beizwies"

mountain hut in Hopfgarten im Brixental

Hörbrunn  $9 \cdot A$ -6361 Hopfgarten im Brixental · **info@jugendpension-hoerbrunn.at** · **+43 680 2044575** Additional information at **https://www.jugendpension-hoerbrunn.at/berghuette** 

### mountain hut in Hopfgarten im Brixental

Our newly renovated cabin is located on a spacious plateau, at the end of which there is a small stream. Escape from everyday life and find peace in nature; you are at the right place with us. The cabin includes a terrace and a garden. The SkiWelt Wilder Kaiser - Brixental ski area is only 4.5 km away. You can start your hike, snowshoeing, or ski touring directly from your doorstep. Children can play around the house, sled, go on a bobsled, and build snowmen.

#### **Hut "Beizwies**

The hut is divided into 2 bedrooms, each with a double bed, 1 bedroom with a bunk bed and another connecting room, which also has a bunk bed. There is a separate, small kitchen. The centrepiece of the...