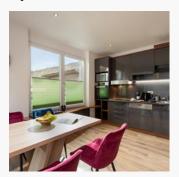

#### Apartment, shower, toilet

The apartment Christine is located on the ground floor and has a terrace, 3 bedrooms, a living room with couch, a kitchen and 2 bathrooms with a washing machine.

€ 115,00
per apartment on 17.07.2024

#### Apartment, shower, toilet, quiet

The apartment Anna is located on the ground floor and has 2 bedrooms, a living room with kitchen and couch, a bathroom with washing machine.

€ 85,00

per apartment on 17.07.2024