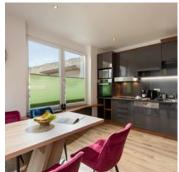

#### Apartment, shower, toilet, quiet

The apartment Anna is located on the ground floor and has 2 bedrooms, a living room with kitchen and couch, a bathroom with washing machine.

€ 85,00

per apartment on 17.07.2024

**TO THE OFFER** 

1-5 Personen · 2 Bedrooms · 68 m²