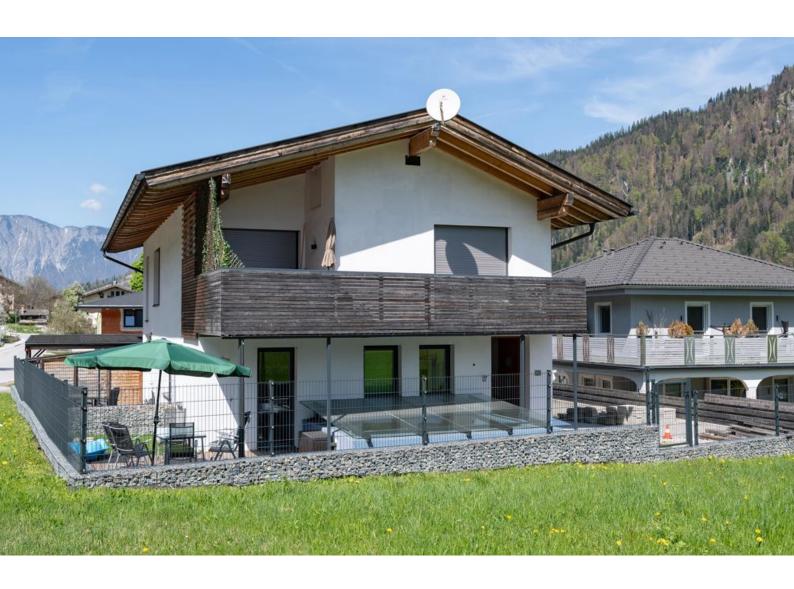

### holiday apartment in Wörgl

The house Alpenlieb with a beautiful garden and garden furniture has 2 apartments, which can be booked together. The property is just a few minutes' drive from the Hopfgarten Cable Cars and is right next to the bus stop, which also takes you to Hopfgarten. The house has 2 parking spaces for guests free of charge and WIFI throughout the house. The apartments were renovated in 2024.