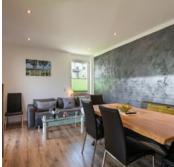

#### Apartment, shower, toilet

The apartment Christine is located on the ground floor and has a terrace, 3 bedrooms, a living room with couch, a kitchen and 2 bathrooms with a washing machine.

€ 115,00
per apartment on 17.07.2024

#### Apartment, shower, toilet, quiet

The apartment Anna is located on the ground floor and has 2 bedrooms, a living room with kitchen and couch, a bathroom with washing machine.

€ 85,00

per apartment on 17.07.2024