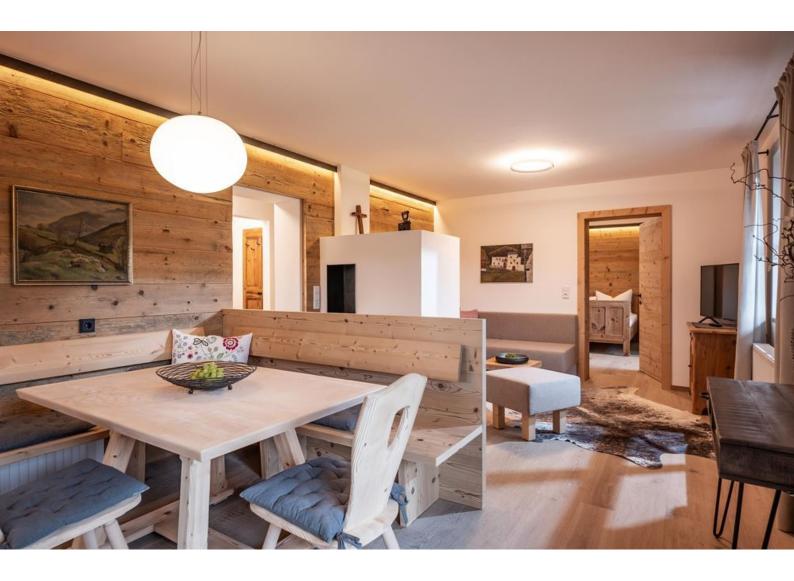

## holiday apartment in Hopfgarten im Brixental

Our holiday home, newly refurbished in spring 2019, offers room for up to 6 persons and is situated at the foot of the Hohe Salve, only a few steps from the base terminal of the Hopfgarten mountain railways, your direct access to the ski area SkiWelt Wilder Kaiser Brixental. In winter, if snow conditions allow, you can ski in and out the holiday apartment. In summer you can start numerous hiking and cycling tours right from the doorstep. The train station Hopfgarten Berglift is about 250m from the house. All guests are granted free train rides between Wörgl- Hochfilzen during their stay.

#### Apartment, shower or bath, toilet, 2 bed rooms

With a lot of love for details and using local quality wood material only, we finished refurbishing our exclusive holiday home in spring 2019. Now, up to 6 people are welcome to holiday on 90 m2. Bein...

€ 140,00 per apartment on 30.06.2024

TO THE OFFER

1-6 Personen · 2 Bedrooms · 90 m²