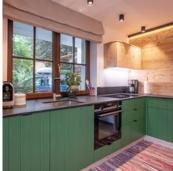

#### Apartment, shower or bath, toilet, 2 bed rooms

With a lot of love for details and using local quality wood material only, we finished refurbishing our exclusive holiday home in spring 2019. Now, up to 6 people are welcome to holiday on 90 m2. Bein...

€ 140,00 per apartment on 30.06.2024

TO THE OFFER

1-6 Personen · 2 Bedrooms · 90 m²