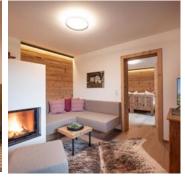

## holiday apartment in Hopfgarten im Brixental

Our holiday home, newly refurbished in spring 2019, offers room for up to 6 persons and is situated at the foot of the Hohe Salve, only a few steps from the base terminal of the Hopfgarten mountain railways, your direct access to the ski area SkiWelt Wilder Kaiser Brixental. In winter, if snow conditions allow, you can ski in and out the holiday apartment. In summer you can start numerous hiking and cycling tours right from the doorstep. The train station Hopfgarten Berglift is about 250m from the house. All guests are granted free train rides between Wörgl- Hochfilzen during their stay.

#### Apartment, shower or bath, toilet, 2 bed rooms

With a lot of love for details and using local quality wood material only, we finished refurbishing our exclusive holiday home in spring 2019. Now, up to 6 people are welcome to holiday on 90 m2. Bein...