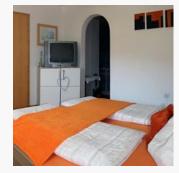

#### Apartment, shower, toilet, 2 bed rooms

The lovely apartment Jochblick provides two bedrooms, a roomy living/dining area fitted with a TV set, a kitchenette (electric cooker, electric kettle, oven, fridge, coffee maker, etc.), a bathroom (s...