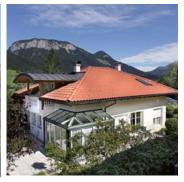

### holiday apartment in Itter

Haus Schrettl is situated in the municipality of Itter in the middle of the Hohe Salve-Wilder Kaiser-Brixental hiking and skiing area between Wörgl and Söll. It is about 50m to the nearest ski lift. Enjoy the large garden terrace with barbecue facilites. Free parking.

All accommodation features cable TV, panoramic mountain views and a private bathroom. Furthermore, the flats offer a fully equipped kitchen with access to the garden. Some accommodation also offer a balcony.

The public outdoor pool can be reached in a 10-minute walk.

quiet location · right on the bike path