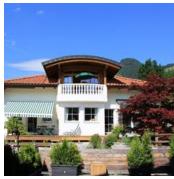

### holiday apartment in Itter

Haus Schrettl is situated in the municipality of Itter in the middle of the Hohe Salve-Wilder Kaiser-Brixental hiking and skiing area between Wörgl and Söll. It is about 50m to the nearest ski lift. Enjoy the large garden terrace with barbecue facilites. Free parking.

All accommodation features cable TV, panoramic mountain views and a private bathroom. Furthermore, the flats offer a fully equipped kitchen with access to the garden. Some accommodation also offer a balcony.

The public outdoor pool can be reached in a 10-minute walk.

quiet location · right on the bike path