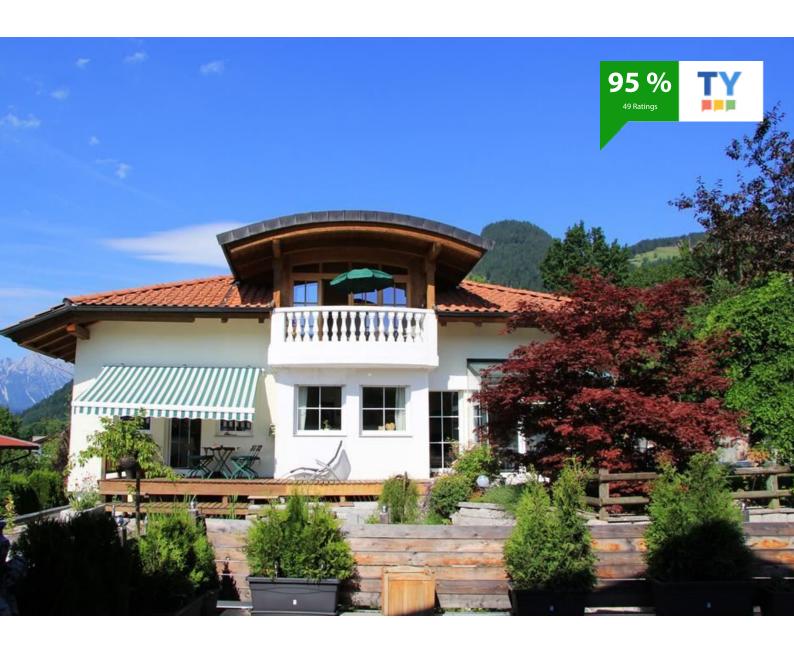

### holiday apartment in Itter

Haus Schrettl is situated in the municipality of Itter in the middle of the Hohe Salve-Wilder Kaiser-Brixental hiking and skiing area between Wörgl and Söll. It is about 50m to the nearest ski lift. Enjoy the large garden terrace with barbecue facilites. Free parking.

All accommodation features cable TV, panoramic mountain views and a private bathroom. Furthermore, the flats offer a fully equipped kitchen with access to the garden. Some accommodation also offer a balcony.

The public outdoor pool can be reached in a 10-minute walk.

quiet location · right on the bike path