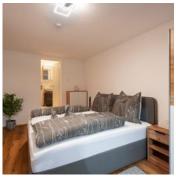

#### Apartment, shower and bath, toilet, good as new

The furnishings are stylishly modern and the flat has a separate bedroom with a double bed. The living room and kitchen are in one room, which also has a TV. The bathroom and WC are located in a room