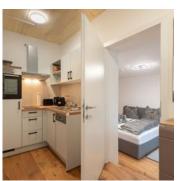

#### Apartment, shower and bath, toilet, good as new

The furnishings are stylishly modern and the flat has a separate bedroom with a double bed. The living room and kitchen are in one room, which also has a TV. The bathroom and WC are located in a room