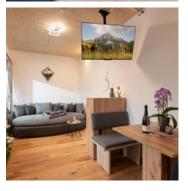

#### Apartment, shower and bath, toilet, good as new

The furnishings are stylishly modern and the flat has a separate bedroom with a double bed. The living room and kitchen are in one room, which also has a TV. The bathroom and WC are located in a room