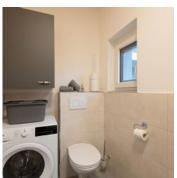

#### Apartment, shower and bath, toilet, good as new

The furnishings are stylishly modern and the flat has a separate bedroom with a double bed. The living room and kitchen are in one room, which also has a TV. The bathroom and WC are located in a room