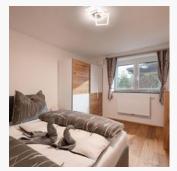

#### Apartment, shower and bath, toilet, good as new

The furnishings are stylishly modern and the flat has a separate bedroom with a double bed. The living room and kitchen are in one room, which also has a TV. The bathroom and WC are located in a room

€ 80,00 per apartment on 17.07.2024

TO THE OFFER

1-2 Personen · 1 Bedrooms · 40 m²