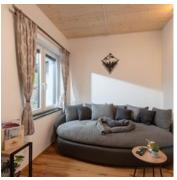

#### Apartment, shower and bath, toilet, good as new

The furnishings are stylishly modern and the flat has a separate bedroom with a double bed. The living room and kitchen are in one room, which also has a TV. The bathroom and WC are located in a room