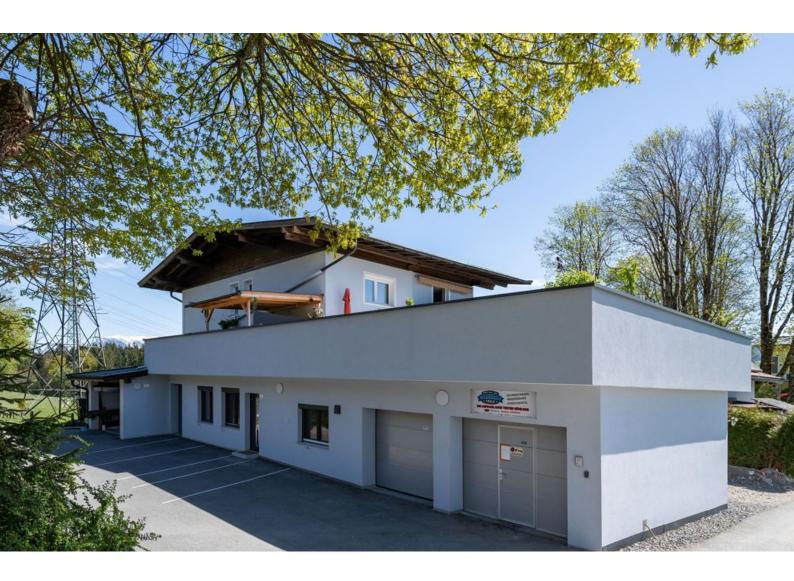

## holiday apartment in Angath

The appartement Dreiländerblick is located in an apartment block in Angath and borders directly on Angerberg. Mariastein, near Kufstein, lies above the Inn Valley and is surrounded by a beautiful mountain landscape. The flat is an ideal choice for a hiking, skiing and cross-country skiing holiday and many other sports and leisure activities. There is a shopping centre just 6 km away in Wörgl. The nearest ski area SkiWelt Wilder Kaiser - Brixental is only 16 km away. It is approx. 15-20 minutes by car, but there is also a great ski bus connection.