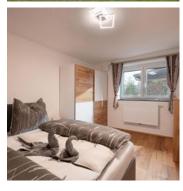

#### Apartment, shower and bath, toilet, good as new

The furnishings are stylishly modern and the flat has a separate bedroom with a double bed. The living room and kitchen are in one room, which also has a TV. The bathroom and WC are located in a room