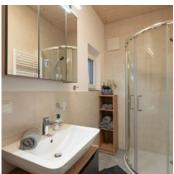

#### Apartment, shower and bath, toilet, good as new

The furnishings are stylishly modern and the flat has a separate bedroom with a double bed. The living room and kitchen are in one room, which also has a TV. The bathroom and WC are located in a room