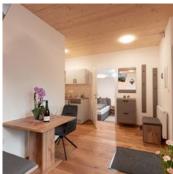

#### Apartment, shower and bath, toilet, good as new

The furnishings are stylishly modern and the flat has a separate bedroom with a double bed. The living room and kitchen are in one room, which also has a TV. The bathroom and WC are located in a room