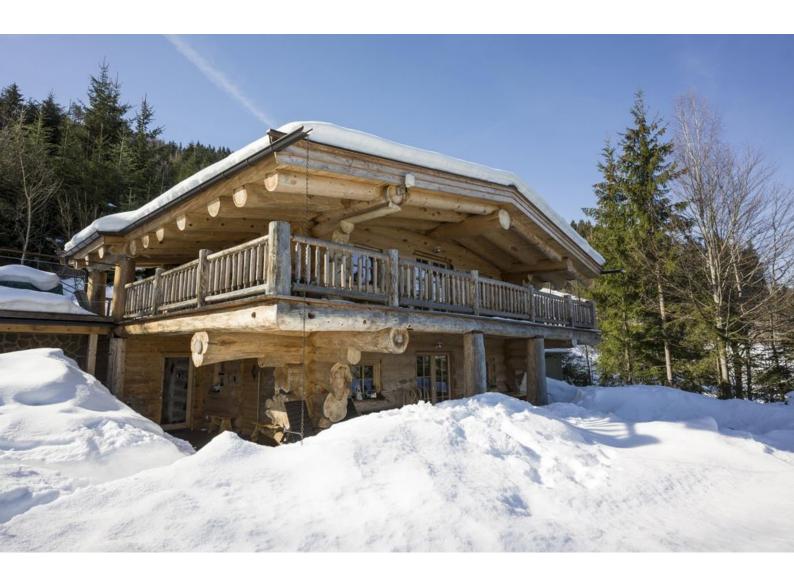

### Ferienhaus in Wörgl

The chalet-apartment WALDRUHE is a holiday apartment on the ground floor of an individual chalet (log cabin) made of Canadian cedars, a high-quality type of wood which is well known for its special features. It provides an incomparable indoor climate and atmosphere. Each log is unique. Here you come to rest and feel at ease.

Embedded into the holiday complex "Chalets im Brixental" the apartment is idyllically located on a hillside in Pinnersdorf, Wörgl, and represents the perfect starting point for all sorts of activities throughout the year. It is perfectly suited for families, couples or holidays with friends.