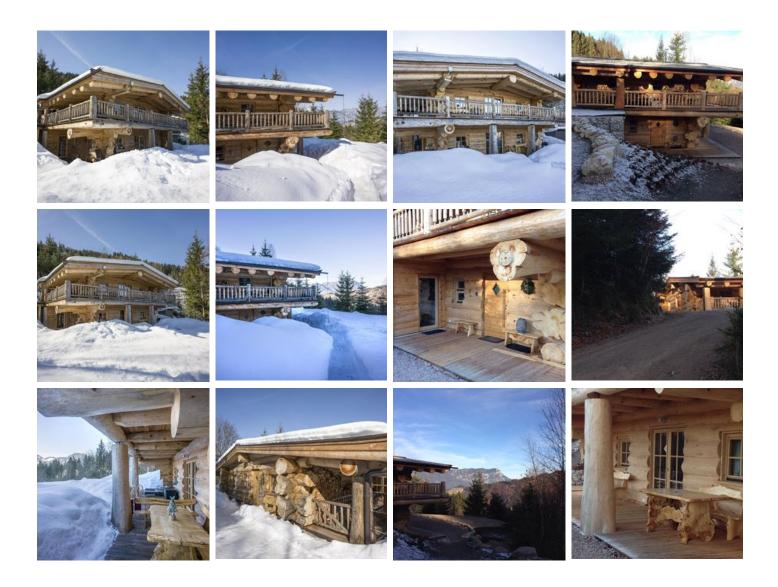

### Ferienhaus in Wörgl

The chalet-apartment WALDRUHE is a holiday apartment on the ground floor of an individual chalet (log cabin) made of Canadian cedars, a high-quality type of wood which is well known for its special features. It provides an incomparable indoor climate and atmosphere. Each log is unique. Here you come to rest and feel at ease.

Embedded into the holiday complex "Chalets im Brixental" the apartment is idyllically located on a hillside in Pinnersdorf, Wörgl, and represents the perfect starting point for all sorts of activities throughout the year. It is perfectly suited for families, couples or holidays with friends.