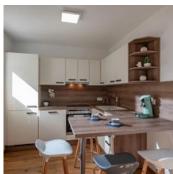

#### holiday apartment in Wörgl

Our 35m2 apartment is situated at the edge of Wörgl and at the entrance of the Brixen Valley. By car it takes only a few minutes to get into the town centre and to the ski and hiking area SkiWelt Wilder Kaiser Brixental. The next bus stop is a few hundred metres below the house. You can set off on hiking and cycling tours right from the apartment.

The holiday apartment lies on the ground floor of our family home and provides a separate entrance and a deck. The house is in a quiet area.

You can use your own heated room to store your sports equipment, shoes, ski clothing, bicycles, etc. or your luggage.