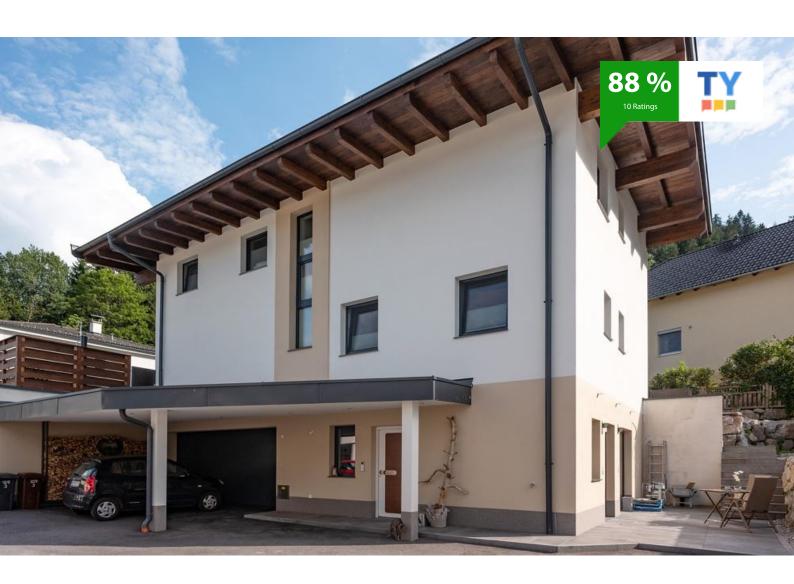

#### holiday apartment in Wörgl

Our 35m2 apartment is situated at the edge of Wörgl and at the entrance of the Brixen Valley. By car it takes only a few minutes to get into the town centre and to the ski and hiking area SkiWelt Wilder Kaiser Brixental. The next bus stop is a few hundred metres below the house. You can set off on hiking and cycling tours right from the apartment.

The holiday apartment lies on the ground floor of our family home and provides a separate entrance and a deck. The house is in a quiet area.

You can use your own heated room to store your sports equipment, shoes, ski clothing, bicycles, etc. or your luggage.