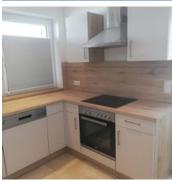

#### Apartment, separate toilet and shower/bathtub, 1 bed room

The new apartment has a separate entrance and provides a cooking and living area, bath, toilet and a bedroom in modern country-house style.

€ 130,00
per apartment on 03.07.2024

**TO THE OFFER** 

1-4 Personen · 1 Bedrooms · 53 m<sup>2</sup>