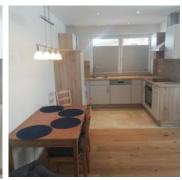

#### Apartment, separate toilet and shower/bathtub, 1 bed room

The new apartment has a separate entrance and provides a cooking and living area, bath, toilet and a bedroom in modern country-house style.

€ 130,00
per apartment on 03.07.2024

**TO THE OFFER** 

1-4 Personen · 1 Bedrooms · 53 m<sup>2</sup>