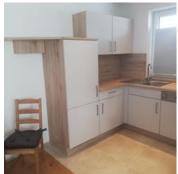

#### Apartment, separate toilet and shower/bathtub, 1 bed room

The new apartment has a separate entrance and provides a cooking and living area, bath, toilet and a bedroom in modern country-house style.

€ 130,00
per apartment on 03.07.2024

**TO THE OFFER** 

1-4 Personen · 1 Bedrooms · 53 m<sup>2</sup>