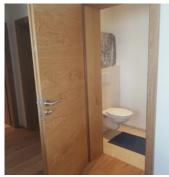

#### Apartment, separate toilet and shower/bathtub, 1 bed room

The new apartment has a separate entrance and provides a cooking and living area, bath, toilet and a bedroom in modern country-house style.