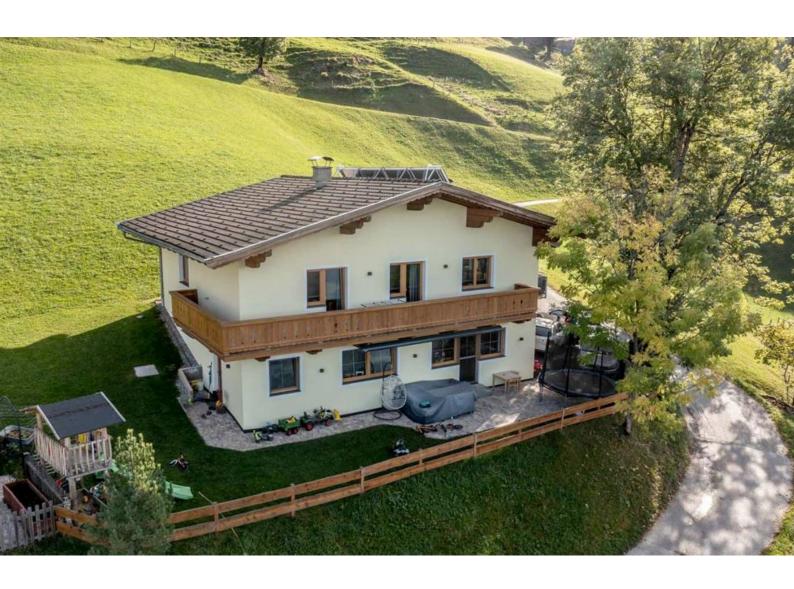

### holiday apartment in Itter

Our house is situated at 1,150 metres above sea level and offers an indescribable view of the valley. There is a free car park right next to the house.

The flat is just a 1-minute drive or 15-minute walk from the ski slopes. In summer you have direct access to the hiking area. In addition, the Hexenwasser, one of the mountain adventure worlds, is only 15 minutes away from the accommodation.

The flat has its own balcony or terrace and an eat-in kitchen with a view of the valley, which is fully equipped with a dishwasher, oven and fridge with freezer compartment.

Snow chains are essential in winter on the approximately 4.5 km long mountain road.