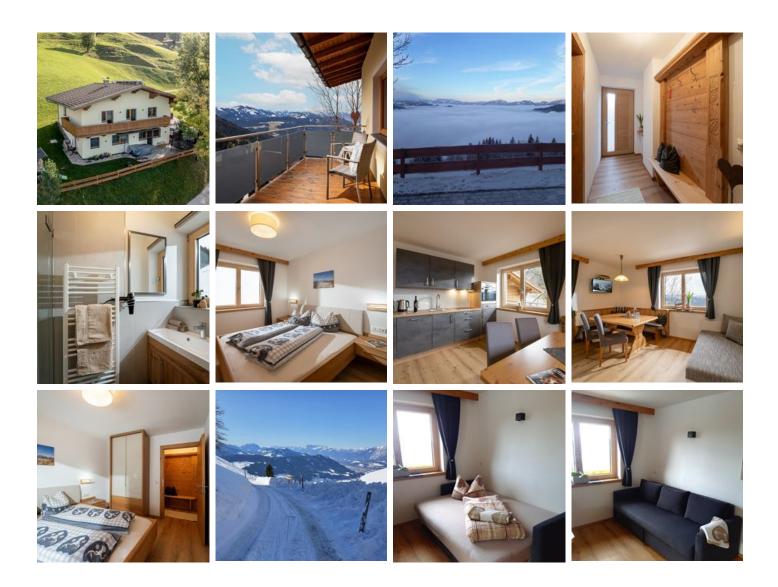

### holiday apartment in Itter

Our house is situated at 1,150 metres above sea level and offers an indescribable view of the valley. There is a free car park right next to the house.

The flat is just a 1-minute drive or 15-minute walk from the ski slopes. In summer you have direct access to the hiking area. In addition, the Hexenwasser, one of the mountain adventure worlds, is only 15 minutes away from the accommodation.

The flat has its own balcony or terrace and an eat-in kitchen with a view of the valley, which is fully equipped with a dishwasher, oven and fridge with freezer compartment.

Snow chains are essential in winter on the approximately 4.5 km long mountain road.

#### Apartment, shower, toilet, 1 bed room

The newly renovated flat at 1,150 metres above sea level in a sunny location can be reached via a staircase to the sun terrace. The flat has its own front door, hallway, cloakroom with bench, double b...