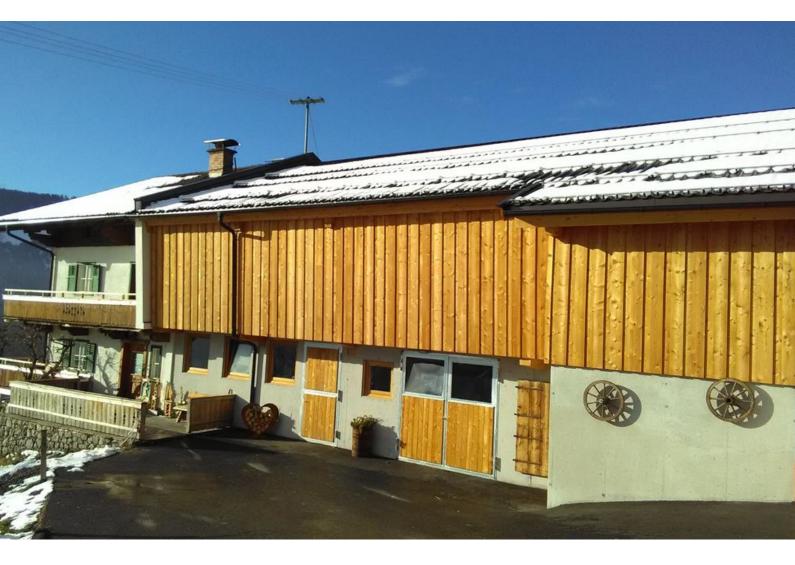

# **Unting** farm, farmhouse in Westendorf

Our house, in a quiet, idyllic location, is situated at 950 m of altitude surrounded by the Kitzbüheler Alpen. Westendorf's village centre is approx. 5 km away, while the Choralmbahn gondola station is just 1.5 km from our house. In Winter the Choralmbahn provides your direct access to the SkiWelt Wilder Kaiser - Brixental, with possible connection to the Kitzbühel/Kirchberg ski area. Enjoy the magnificent Windau's Winter paradise with a snow shoe hike or simply a Winter hike! Snow chains would be to your advantage! In Summer our house is the perfect departure point for hikes and mountain-bike tours! Organic products from our farm are available in our family-friendly accommodation!