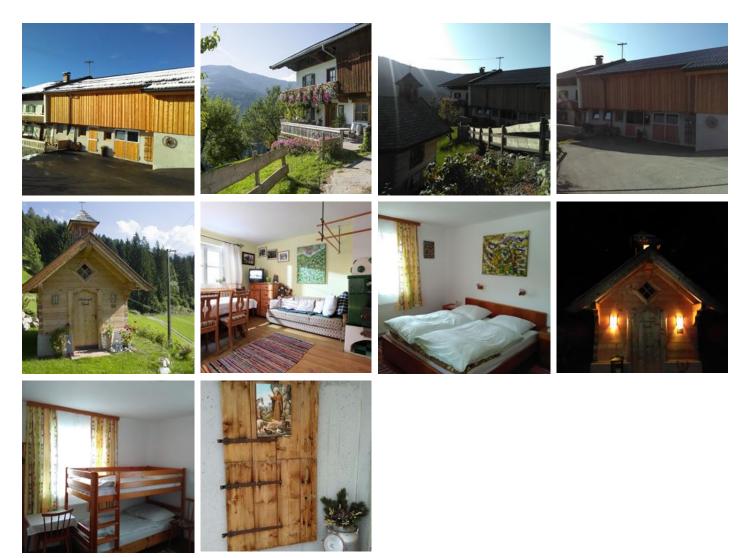

# **Unting** farm, farmhouse in Westendorf

Our house, in a quiet, idyllic location, is situated at 950 m of altitude surrounded by the Kitzbüheler Alpen. Westendorf's village centre is approx. 5 km away, while the Choralmbahn gondola station is just 1.5 km from our house. In Winter the Choralmbahn provides your direct access to the SkiWelt Wilder Kaiser - Brixental, with possible connection to the Kitzbühel/Kirchberg ski area. Enjoy the magnificent Windau's Winter paradise with a snow shoe hike or simply a Winter hike! Snow chains would be to your advantage! In Summer our house is the perfect departure point for hikes and mountain-bike tours! Organic products from our farm are available in our family-friendly accommodation!

## **Rooms and Apartments**

**Current Offers** 

Double room, shared shower/shared toilet

**TO THE OFFER** 

2-4 Personen · 1 Bedrooms · 16 m<sup>2</sup>

#### 4-bed room, shared shower/shared toilet

2-4 Personen