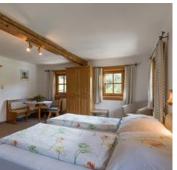

#### double room with shower, WC

Comfortable farmhouse rooms with beautiful wood, sofa and seating area.

ab **€ 30,00**per person on 17.07.2024 **TO THE OFFER** 

1-2 Personen · 1 Bedrooms · 16 m<sup>2</sup>