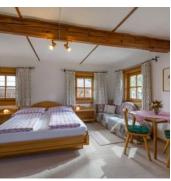

#### double room with shower, WC

Comfortable farmhouse rooms with beautiful wood, sofa and seating area.

ab **€ 30,00**per person on 17.07.2024 **TO THE OFFER** 

1-2 Personen · 1 Bedrooms · 16 m<sup>2</sup>