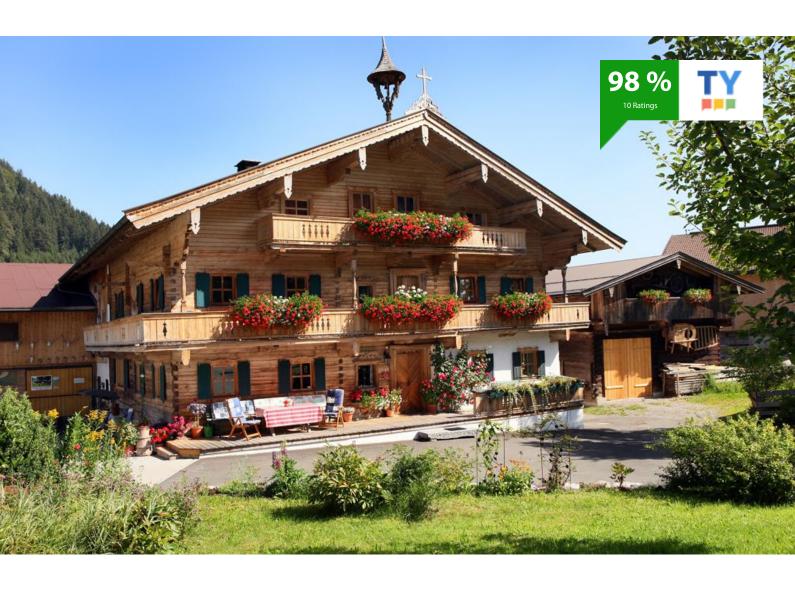

## **Peternhof**

## farm, farmhouse in Kirchberg in Tirol

Our farm, in the district of Klausen, is situated very close to the Fleckalmbahn gondola station, ski school, ski hire, cross-country ski trails and mountain bike park. Kirchberg's village centre is approx. 1.5 km away while Kitzbühel town centre is approx. 5 km. Our cosy "bauernstube" has a tiled oven and fridge. Cows, calves and horses are present on our farm - in Summer we will gladly show you our animals on the mountain pastures. Additionally our BBQ house is available for your use. Free WiFi in the entire house.