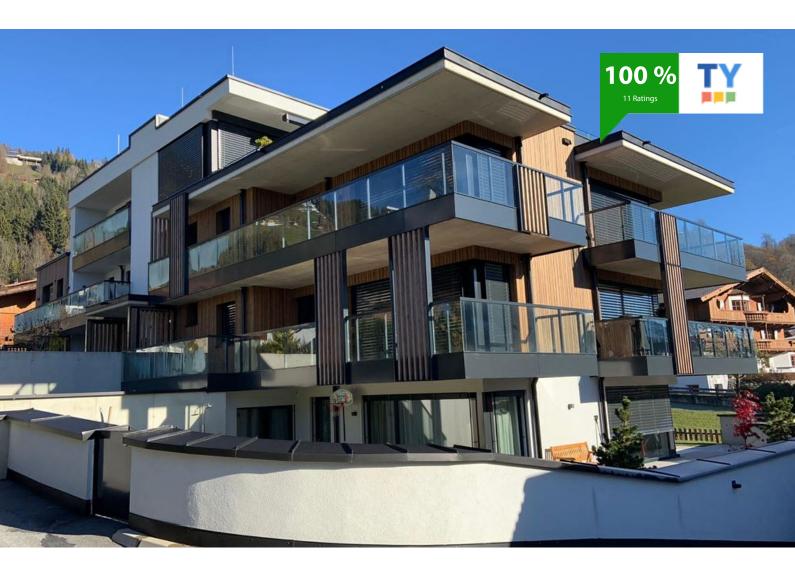

### holiday apartment in Brixen im Thale

The flat house was built in 2021. Fantastic flats with a breathtaking panorama have been created here. This dignified impression is carried through to the top flat. The spacious living room is completely open plan. The highlight is the 64m2 balcony that runs along both sides of the suite and offers a fantastic view.

In total, the panorama suite offers space for four people in two bedrooms with two bathrooms with shower and bathtub and a guest toilet. A flat screen TV and high-speed internet via WLan are available for our guests. The fully equipped kitchen and the large dining table offer every comfort to enjoy pleasant hours. Cooker, induction hob, a wine climate control cabinet and the Nespresso coffee machine round off our offer. Two underground parking spaces and a lockable ski and bike room with boot dryer are available to our guests.