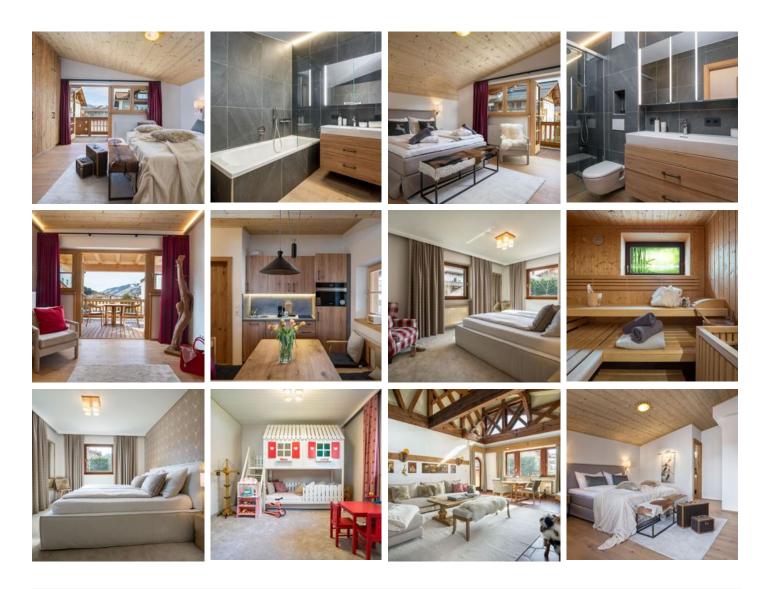

### Ferienhaus in Kirchberg in Tirol

The 2023 high-quality renovated chalet, located in the center of Kirchberg in Tirol, is the ideal accommodation for active group trips or family gatherings, suitable for anyone looking for a perfectly equipped house with plenty of space, numerous rooms, and some wellness facilities.

There are 4 newly renovated bedrooms located either on the 1st floor or on the ground floor. The maximum capacity in the renovated rooms is 8 adults and 2 children. The additional capacity in the basement is a maximum of 6 persons.

The main kitchen on the ground floor is the most modern, installed new in 2024, and is fully equipped.

The huge living room offers not only a modern television and an open fireplace but also comfortable couch furniture and a very large dining table. Additionally, you can access the large garden directly from the living room. For summer holidays, there is also a swimming pool, a pool house, barbecue equipment, and a children's playground in the garden.

### **Conditions**

7 double bedrooms, 6 bathrooms, large living room, newly renovated kitchen, sauna and wellness area, large garden with swimming pool.