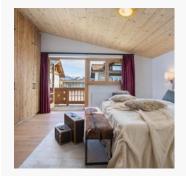

There are 4 newly renovated bedrooms located either on the 1st floor or on the ground floor. The maximum capacity in the renovated rooms is 8 adults and 2 children. The additional capacity in the basement is a maximum of 6 persons.

The main kitchen on the ground floor is the most modern, installed new in 2024, and is fully equipped.

The huge living room offers not only a modern television and an open fireplace but also comfortable couch furniture and a very large dining table. Additionally, you can access the large garden directly from the living room. For summer holidays, there is also a swimming pool, a pool house, barbecue equipment, and a children's playground in the garden.