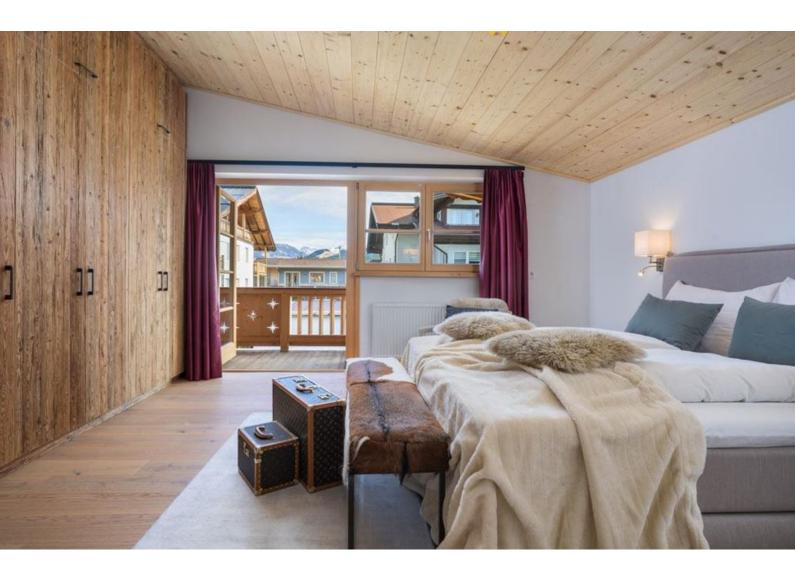

### Ferienhaus in Kirchberg in Tirol

The 2023 high-quality renovated chalet, located in the center of Kirchberg in Tirol, is the ideal accommodation for active group trips or family gatherings, suitable for anyone looking for a perfectly equipped house with plenty of space, numerous rooms, and some wellness facilities.

There are 4 newly renovated bedrooms located either on the 1st floor or on the ground floor. The maximum capacity in the renovated rooms is 8 adults and 2 children. The additional capacity in the basement is a maximum of 6 persons.

The main kitchen on the ground floor is the most modern, installed new in 2024, and is fully equipped.

The huge living room offers not only a modern television and an open fireplace but also comfortable couch furniture and a very large dining table. Additionally, you can access the large garden directly from the living room. For summer holidays, there is also a swimming pool, a pool house, barbecue equipment, and a children's playground in the garden.

### **Conditions**

7 double bedrooms, 6 bathrooms, large living room, newly renovated kitchen, sauna and wellness area, large garden with swimming pool.