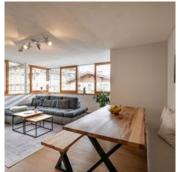

#### Apartment, shower, toilet, 2 bed rooms

The apartment is located on the first floor and has 2 bedrooms, 2 bathrooms, kitchen, large living room with a view onto the surrounding mountains and a big terrace.

#### Apartment, shower, toilet, 2 bed rooms

The apartment is on the 1st floor and has 2 bedrooms (1x double bed and 1x single bed), 1 bathroom, kitchen, large living room and a winter garden with views of the surrounding mountains and garden.