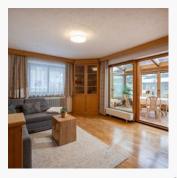

#### Apartment, shower, toilet, 2 bed rooms

The apartment is located on the first floor and has 2 bedrooms, 2 bathrooms, kitchen, large living room with a view onto the surrounding mountains and a big terrace.

#### Apartment, shower, toilet, 2 bed rooms

The apartment is on the 1st floor and has 2 bedrooms (1x double bed and 1x single bed), 1 bathroom, kitchen, large living room and a winter garden with views of the surrounding mountains and garden.