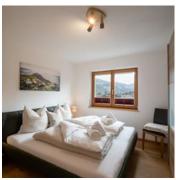

#### Apartment, shower, toilet, 2 bed rooms

The apartment is located on the first floor and has 2 bedrooms, 2 bathrooms, kitchen, large living room with a view onto the surrounding mountains and a big terrace.

#### Apartment, shower, toilet, 2 bed rooms

The apartment is on the 1st floor and has 2 bedrooms (1x double bed and 1x single bed), 1 bathroom, kitchen, large living room and a winter garden with views of the surrounding mountains and garden.