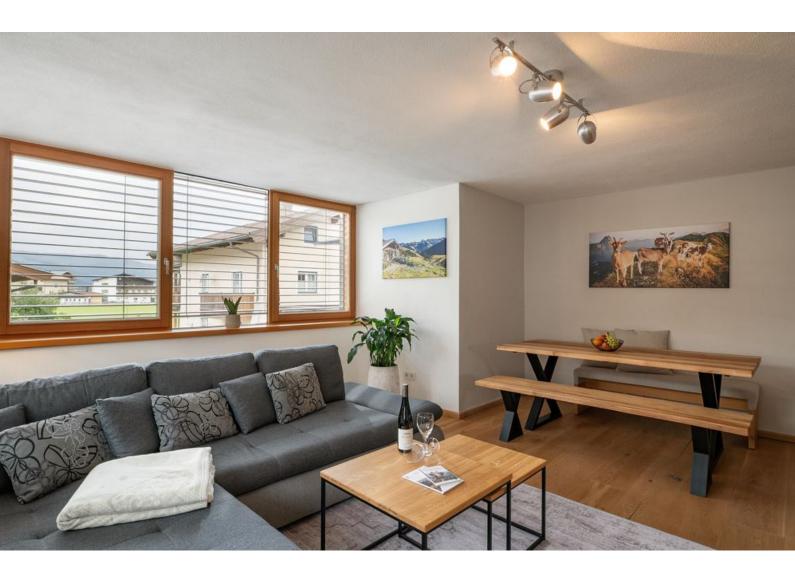

#### Apartment, shower, toilet, 2 bed rooms

The apartment is located on the first floor and has 2 bedrooms, 2 bathrooms, kitchen, large living room with a view onto the surrounding mountains and a big terrace.

#### Apartment, shower, toilet, 2 bed rooms

The apartment is on the 1st floor and has 2 bedrooms (1x double bed and 1x single bed), 1 bathroom, kitchen, large living room and a winter garden with views of the surrounding mountains and garden.