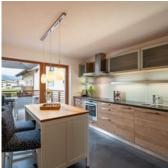

#### Apartment, shower, toilet, 2 bed rooms

The apartment is located on the first floor and has 2 bedrooms, 2 bathrooms, kitchen, large living room with a view onto the surrounding mountains and a big terrace.

#### Apartment, shower, toilet, 2 bed rooms

The apartment is on the 1st floor and has 2 bedrooms (1x double bed and 1x single bed), 1 bathroom, kitchen, large living room and a winter garden with views of the surrounding mountains and garden.