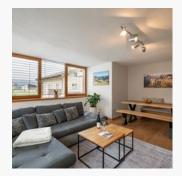

#### Apartment, shower, toilet, 2 bed rooms

The apartment is located on the first floor and has 2 bedrooms, 2 bathrooms, kitchen, large living room with a view onto the surrounding mountains and a big terrace.

#### Apartment, shower, toilet, 2 bed rooms

The apartment is on the 1st floor and has 2 bedrooms (1x double bed and 1x single bed), 1 bathroom, kitchen, large living room and a winter garden with views of the surrounding mountains and garden.