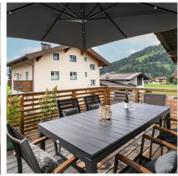

## holiday apartment in Westendorf

The apartment Sepp is located in Bichling in Westendorf.

You can reach the center with several shops, bars and restaurants within a few walking minutes. There is a car park in front of the house.