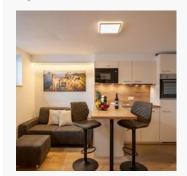

#### Apartment, bath, toilet, 1 bed room

Modern 2-room apartment with 1 bedroom, living room-kitchen and bathroom.

€ 187,89
per apartment on 31.12.2024
TO THE OFFER

1-2 Personen · 1 Bedrooms · 32 m<sup>2</sup>