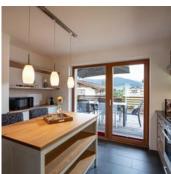

#### Apartment, shower, toilet, 2 bed rooms

The apartment is located on the first floor and has 2 bedrooms, 2 bathrooms, kitchen, large living room with a view onto the surrounding mountains and a big terrace.

#### Apartment, shower, toilet, 2 bed rooms

The apartment is on the 1st floor and has 2 bedrooms (1x double bed and 1x single bed), 1 bathroom, kitchen, large living room and a winter garden with views of the surrounding mountains and garden.