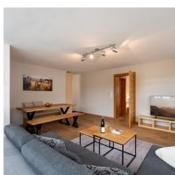

#### Apartment, shower, toilet, 2 bed rooms

The apartment is located on the first floor and has 2 bedrooms, 2 bathrooms, kitchen, large living room with a view onto the surrounding mountains and a big terrace.