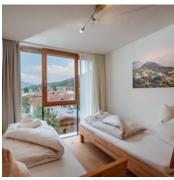

#### Apartment, shower, toilet, 2 bed rooms

The apartment is on the 1st floor and has 2 bedrooms (1x double bed and 1x single bed), 1 bathroom, kitchen, large living room and a winter garden with views of the surrounding mountains and garden.