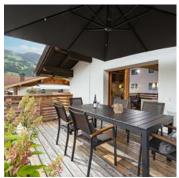

#### Apartment, shower, toilet, 2 bed rooms

The apartment is located on the first floor and has 2 bedrooms, 2 bathrooms, kitchen, large living room with a view onto the surrounding mountains and a big terrace.