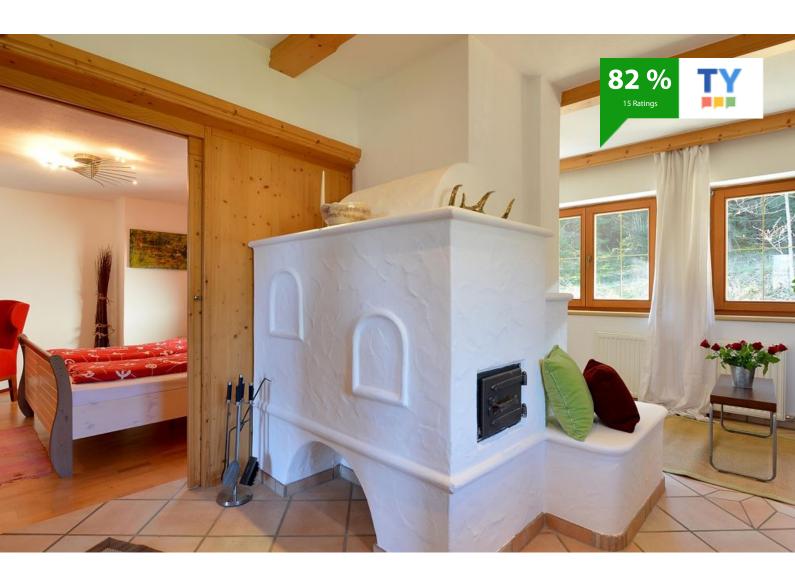

#### Apartment, shower, toilet, 1 bed room

The apartment is situated on the 1st floor of an apartment building, is approx.  $60m^2$  and has 1 bedroom, 1 bathroom, kitchen and terrace with a magnificent view of Kirchberg.

#### Apartment, shower and bath tub, 2 bed rooms

1-3 Personen · 2 Bedrooms · 65 m²

ab **€ 93,95** per apartment on 18.07.2024

TO THE OFFER