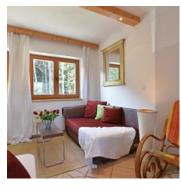

#### Apartment, shower, toilet, 1 bed room

The apartment is situated on the 1st floor of an apartment building, is approx.  $60m^2$  and has 1 bedroom, 1 bathroom, kitchen and terrace with a magnificent view of Kirchberg.

€ 78,29
per apartment on 18.07.2024

TO THE OFFER

1-3 Personen · 1 Bedrooms · 60 m²