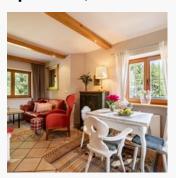

#### Apartment, shower, toilet, 1 bed room

The apartment is situated on the 1st floor of an apartment building, is approx.  $60m^2$  and has 1 bedroom, 1 bathroom, kitchen and terrace with a magnificent view of Kirchberg.