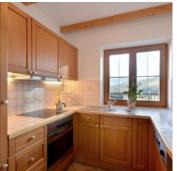

#### Apartment, shower, toilet, 1 bed room

The apartment is situated on the 1st floor of an apartment building, is approx.  $60m^2$  and has 1 bedroom, 1 bathroom, kitchen and terrace with a magnificent view of Kirchberg.

#### Apartment, shower and bath tub, 2 bed rooms

1-3 Personen · 2 Bedrooms · 65 m²

ab **€ 93,95** per apartment on 18.07.2024

TO THE OFFER