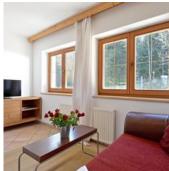

#### Apartment, shower, toilet, 1 bed room

The apartment is situated on the 1st floor of an apartment building, is approx.  $60m^2$  and has 1 bedroom, 1 bathroom, kitchen and terrace with a magnificent view of Kirchberg.

€ 78,29
per apartment on 18.07.2024

TO THE OFFER

1-3 Personen · 1 Bedrooms · 60 m²