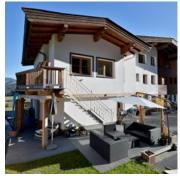

### holiday apartment in Kirchberg in Tirol

Our house is situated on the edge of the woods with a a magnificent view of Kirchberg in Tyrol. In Winter the Ski School's beginners slope is directly outside the front door. The Gaisberg's toboggan run and the night ski slope are within very close proximity. In Summer it is possible to begin your hiking tours and cycling tours immediately from the house. There are sufficient parking facilities. It is recommended to bring snow chains in Winter.