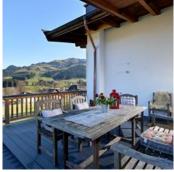

### holiday apartment in Kirchberg in Tirol

Our house is situated on the edge of the woods with a a magnificent view of Kirchberg in Tyrol. In Winter the Ski School's beginners slope is directly outside the front door. The Gaisberg's toboggan run and the night ski slope are within very close proximity. In Summer it is possible to begin your hiking tours and cycling tours immediately from the house. There are sufficient parking facilities. It is recommended to bring snow chains in Winter.

#### Apartment, shower, toilet, 1 bed room

The apartment is situated on the 1st floor of an apartment building, is approx.  $60m^2$  and has 1 bedroom, 1 bathroom, kitchen and terrace with a magnificent view of Kirchberg.