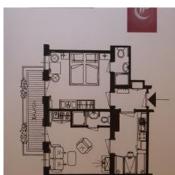

#### apartment/1 bedroom/shower, WC

Both apartments Hahnenkamm and Hohe Salve have a fully equipped kitchen, cloakroom, bedroom with bed linen, 2 bathrooms with shower & toilet, hand and bath towels, living room with pull-out couch, fla...

€ 84,00 per apartment on 30.06.2024

TO THE OFFER

2-4 Personen · 1 Bedrooms · 45 m<sup>2</sup>