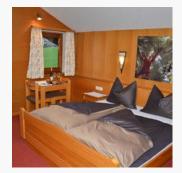

#### apartment/1 bedroom/shower, WC

Both apartments Hahnenkamm and Hohe Salve have a fully equipped kitchen, cloakroom, bedroom with bed linen, 2 bathrooms with shower & toilet, hand and bath towels, living room with pull-out couch, fla...

€ 84,00 per apartment on 30.06.2024

TO THE OFFER

2-4 Personen · 1 Bedrooms · 45 m<sup>2</sup>