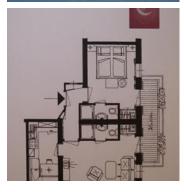

#### apartment/1 bedroom/shower, WC

Both apartments Hahnenkamm and Hohe Salve have a fully equipped kitchen, cloakroom, bedroom with bed linen, 2 bathrooms with shower & toilet, hand and bath towels, living room with pull-out couch, fla...

€ 84,00 per apartment on 30.06.2024

TO THE OFFER

2-4 Personen · 1 Bedrooms · 45 m<sup>2</sup>