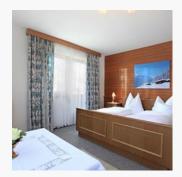

#### double room with shower, WC

Rustic and comfortably equipped rooms with shower/WC, balcony and cable TV, 1st floor, approx. 20 m  $^{\rm 2}$ .

1-3 Personen · 1 Bedrooms · 20 m<sup>2</sup>