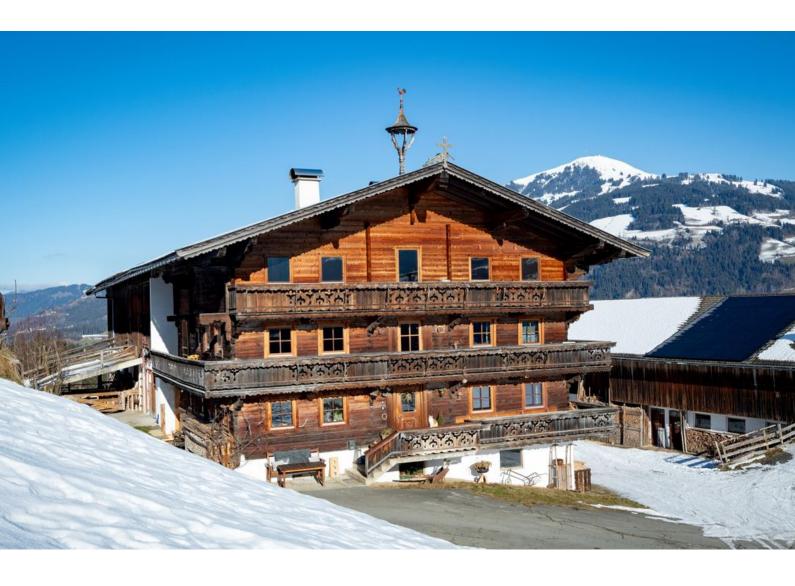

### holiday apartment in Westendorf

The Bartlerhof apartment on Schwaigerberg in Westendorf offers a wonderful accommodation for a relaxing holiday in the Tyrolean Alps. The spacious holiday apartment is located on the first floor of the traditional Bartlerhof and captivates with its size and comfort.

With an area of 120 m<sup>2</sup>, the apartment accommodates families or groups of up to a maximum of seven persons. It features three cozy bedrooms, decorated with plenty of wood and warm colors, creating a comfortable atmosphere. Two modern bathrooms provide ample privacy and comfort for all guests.

The apartment is accessed via a mountain road, so snow chains or an all-wheel-drive vehicle are recommended in winter. The Bartlerhof apartment is the ideal place for those seeking peace and nature lovers. Schwaigerberg offers a magnificent view and invites you to go hiking, cycling, or enjoying leisurely walks. In winter, skiers and snowboarders benefit from the proximity to the SkiWelt Wilder Kaiser – Brixental, one of the largest ...