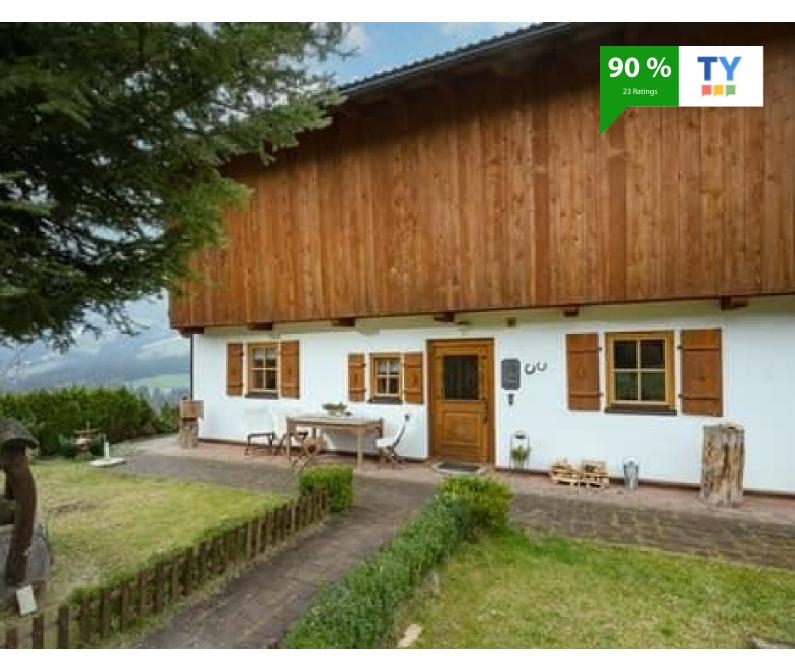

## holiday apartment in Westendorf

Beautiful hut on the mountain which can be reached in Winter only with four-wheel drive car or with snow chains. The hut is heated by wood-burning stove. In addition, there is a hot plate in the living/dining room. The bedroom is heated with a radiant heater. The firewood for the stove is always available directly on the premises. It is recommended to bring warm slippers from home.

mountain location  $\cdot$  quiet location  $\cdot$  near the forest

Tourismusverband Kitzbüheler Alpen - Brixental 6365 Kirchberg in Tirol, Dorfstraße 11 AUSTRIA Telefon: +43 57507 2000 Fax: +43 57507 2190 info@kitzbuehel-alpen.com www.kitzbuehel-alpen.com UID: ATU42812809 Gerichtsstand: Bezirksgericht Kitzbühel Raiffeisenbank Westendorf / IBAN AT69 3635 4000 0005 0500 / BIC: RZTIAT22354 Sparkasse Kitzbühel / IBAN: AT12 2050 5005 0000 2811 / BIC: SPKIAT2K