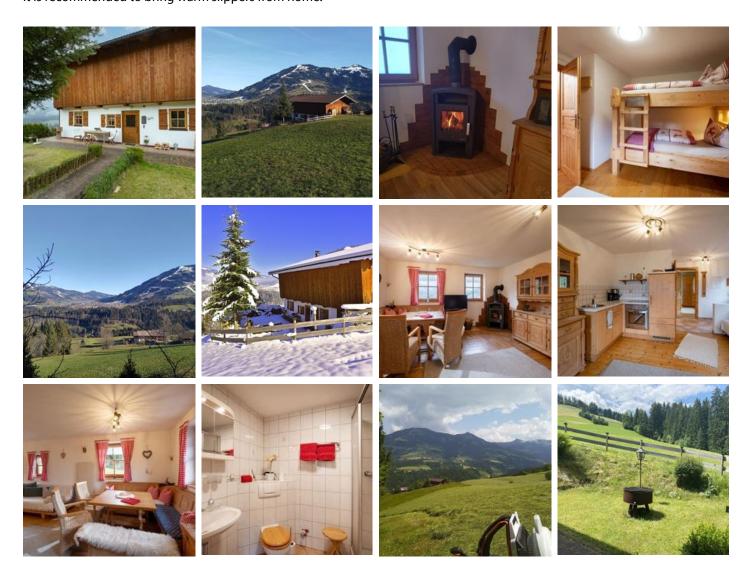

## holiday apartment in Westendorf

Beautiful hut on the mountain which can be reached in Winter only with four-wheel drive car or with snow chains. The hut is heated by wood-burning stove. In addition, there is a hot plate in the living/dining room. The bedroom is heated with a radiant heater. The firewood for the stove is always available directly on the premises. It is recommended to bring warm slippers from home.

#### Apartment, shower and bath, toilet, 1 bed room

Our mountain hut is heated with a wood-burning stove. In addition, there is a radiator in the bathroom, as well as in the bedroom. In Summer you can use a fire bowl which includes a grill to barbecue. ab € 90,00 per apartment on 05.02.2025

1-4 Personen · 1 Bedrooms · 36 m<sup>2</sup>