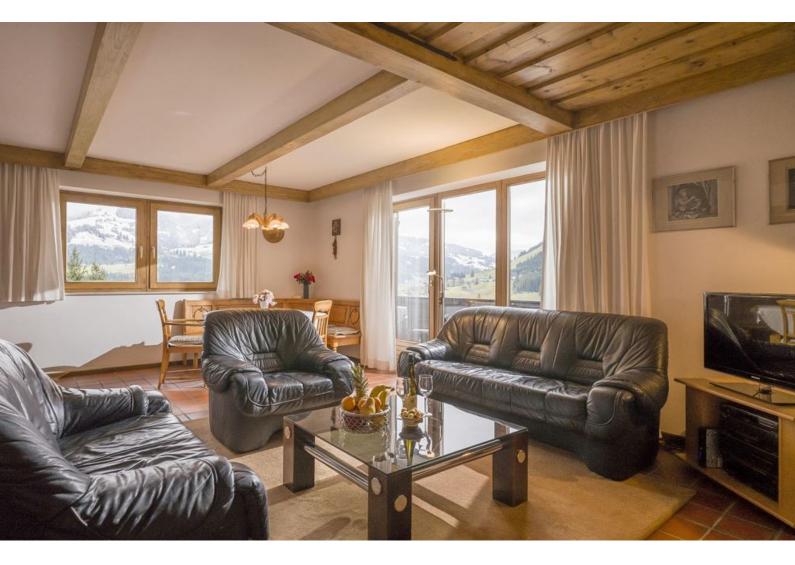

### holiday apartment in Kirchberg in Tirol

The apartment is located on beautiful Sonnberg in a quiet location. It is in a multi-family house and has 95sqm with 2 bedrooms, bathroom, separate toilet, large living room with dining area and open fire place, kitchen and 2 balconies with a stunning view over Kirchberg. There is also a underground-carpark with this apartment.

#### Apartment, shower, toilet, 2 bed rooms

2-4 Personen · 2 Bedrooms · 100 m<sup>2</sup>

The apartment is located on beautiful Sonnberg and has 2 bedrooms, large living room with dining area, kitchen, separate toilet and 2 balconies wit a fantastic view over Kirchberg.