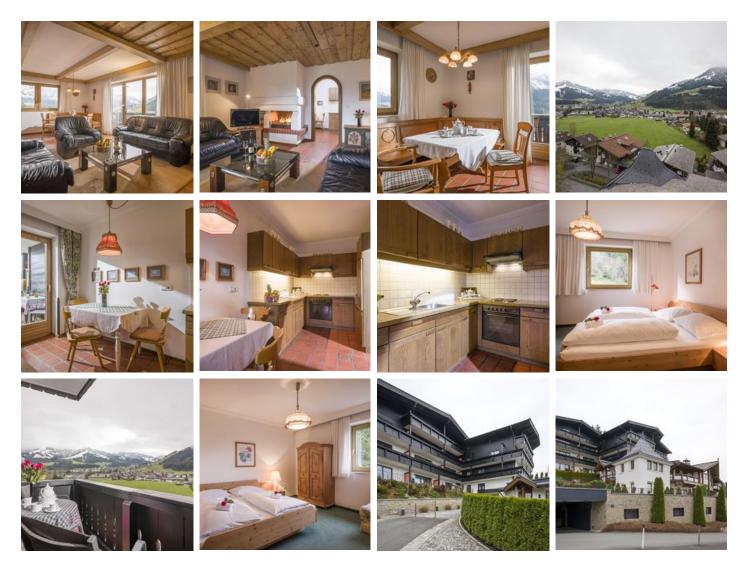

### holiday apartment in Kirchberg in Tirol

The apartment is located on beautiful Sonnberg in a quiet location. It is in a multi-family house and has 95sqm with 2 bedrooms, bathroom, separate toilet, large living room with dining area and open fire place, kitchen and 2 balconies with a stunning view over Kirchberg. There is also a underground-carpark with this apartment.

#### Apartment, shower, toilet, 2 bed rooms

2-4 Personen · 2 Bedrooms · 100 m<sup>2</sup>

The apartment is located on beautiful Sonnberg and has 2 bedrooms, large living room with dining area, kitchen, separate toilet and 2 balconies wit a fantastic view over Kirchberg.