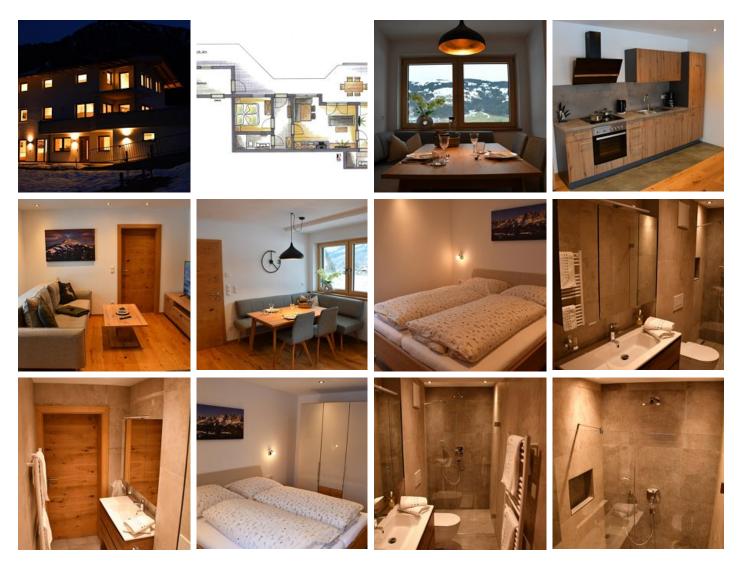

### holiday apartment in Brixen im Thale

In our new building there is a 60m<sup>2</sup> apartment with its own entrance, two bedrooms, each with its own bathroom and an inviting kitchen-living room.

There is also a large terrace with a view of the beautiful Tyrolean mountains and the neighboring fields. The apartment is in a quiet yet central location on the Brixenbach.

Our 60m<sup>2</sup> flat has its own entrance, an inviting kitchen-living room, 2

and bikes. The flat has a large terrace with a view of th...

bedrooms, each with its own bathroom and a 15m<sup>2</sup> cellar room for skis

#### Apartment, shower, toilet, 2 bed rooms

1-4 Personen · 2 Bedrooms · 60 m<sup>2</sup>