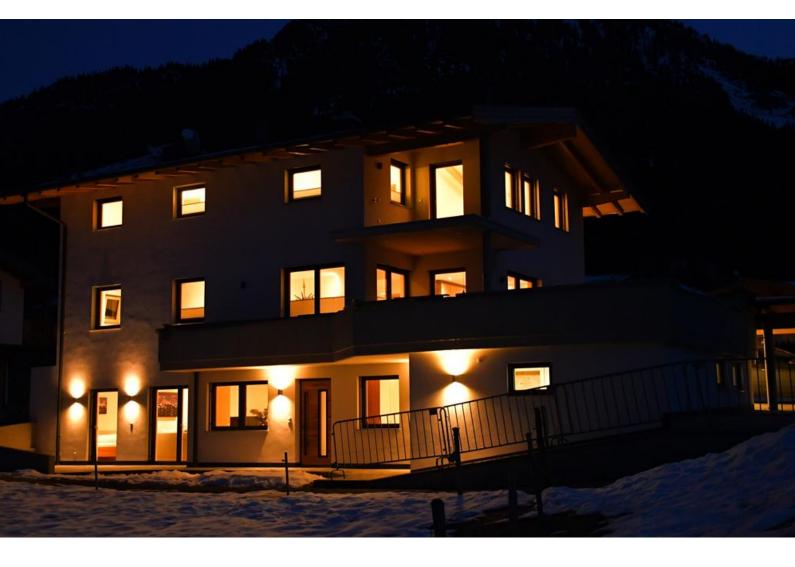

### holiday apartment in Brixen im Thale

In our new building there is a 60m<sup>2</sup> apartment with its own entrance, two bedrooms, each with its own bathroom and an inviting kitchen-living room.

There is also a large terrace with a view of the beautiful Tyrolean mountains and the neighboring fields. The apartment is in a quiet yet central location on the Brixenbach.

In winter there is a ski bus stop directly opposite the house, in summer it is the perfect starting point for hikes or bike tours in the Kitzbühel Alps.

You can store your skis in winter and your bikes in summer in the 15m<sup>2</sup> lockable cellar.