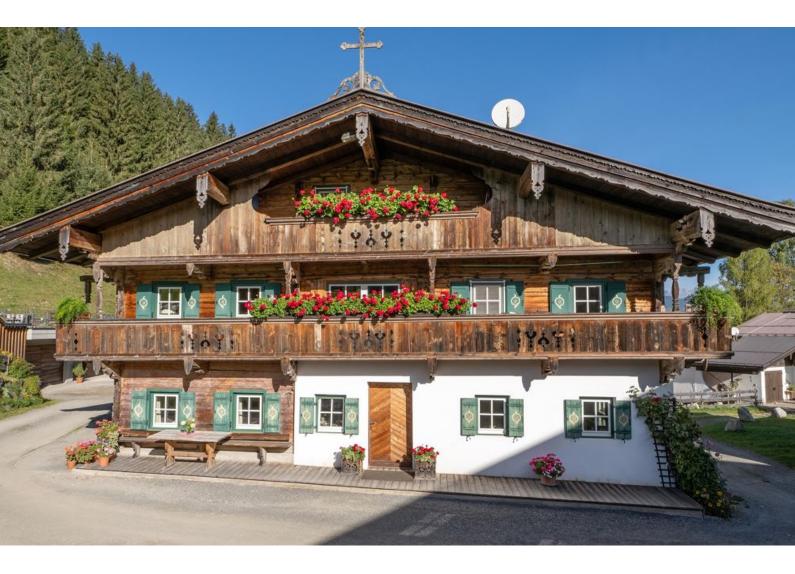

### farm, farmhouse in Kirchberg in Tirol

55 sqm cosy holiday flat in an idyllic quiet location with views over the Kitzbühel Alps.

Cosy wooden design with modern facilities: Smart TV, fully equipped kitchen, light-flooded living room with panoramic views of the mountains.

Spacious bedroom and bathroom, private balcony all round, beautiful sunbathing lawn on our roof terrace for shared use in summer.

Right in the centre but still in a very peaceful location. At the entrance of the romantic Spertental and at the foot of the Großer Rettenstein. 3 minutes by car to the ski areas Kitz Ski and Ski Welt Wilder Kaiser. 15 minutes from the town of Kitzbühel. Easily accessible by public transportation.