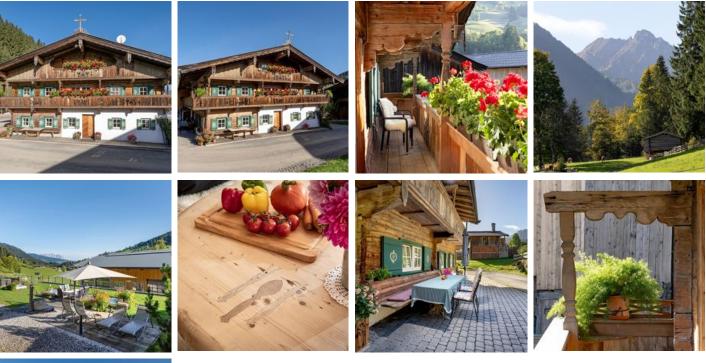

### farm, farmhouse in Kirchberg in Tirol

55 sqm cosy holiday flat in an idyllic quiet location with views over the Kitzbühel Alps.

Cosy wooden design with modern facilities: Smart TV, fully equipped kitchen, light-flooded living room with panoramic views of the mountains.

Spacious bedroom and bathroom, private balcony all round, beautiful sunbathing lawn on our roof terrace for shared use in summer.

Right in the centre but still in a very peaceful location. At the entrance of the romantic Spertental and at the foot of the Großer Rettenstein. 3 minutes by car to the ski areas Kitz Ski and Ski Welt Wilder Kaiser. 15 minutes from the town of Kitzbühel. Easily accessible by public transportation.