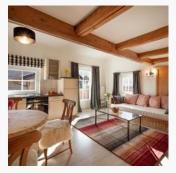

### farm, farmhouse in Kirchberg in Tirol

55 sqm cosy holiday flat in an idyllic quiet location with views over the Kitzbühel Alps.

Cosy wooden design with modern facilities: Smart TV, fully equipped kitchen, light-flooded living room with panoramic views of the mountains.

Spacious bedroom and bathroom, private balcony all round, beautiful sunbathing lawn on our roof terrace for shared use in summer.

Right in the centre but still in a very peaceful location. At the entrance of the romantic Spertental and at the foot of the Großer Rettenstein. 3 minutes by car to the ski areas Kitz Ski and Ski Welt Wilder Kaiser. 15 minutes from the town of Kitzbühel. Easily accessible by public transportation.