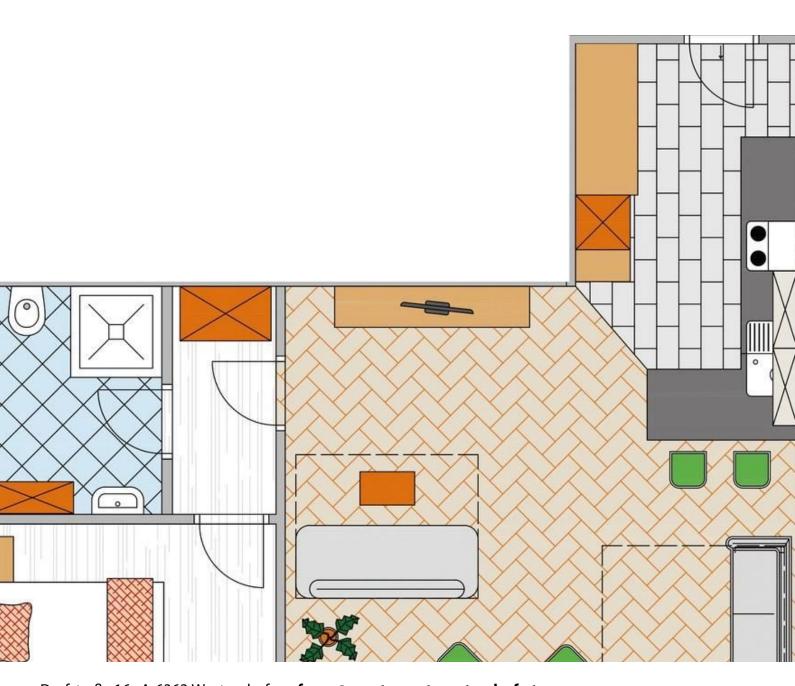

# **Apartment Lichtoase**

holiday apartment in Westendorf



 $Dorfstraße~16 \cdot A-6363~Westendorf \cdot \textbf{anfrage@apartement-westendorf.at}$ 





## **Apartment Lichtoase**

### holiday apartment in Westendorf

Located centrally, the Lichtoase apartment is in the heart of Westendorf, right by the ski practice area with access to the ski world "Wilder Kaiser Brixental". In the same building, there is a restaurant, a specialist sports shop with ski/bike rentals, as well as a practice for body therapy and energetic balance.

From your private balcony, enjoy the unobstructed view of the surrounding mountains and look directly at the tennis courts - perhaps you're lucky enough to catch an exciting tennis match in the summer;) In winter, you can watch the ski schools on the ski practice area and head directly into the SkiWelt on foot in the mo